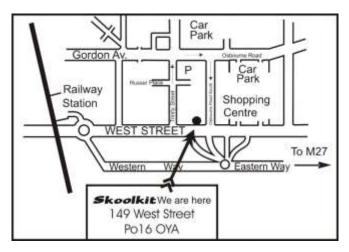

| 22/24 - 26/28 £19.05<br>30/32 - 38/40 £24.99<br>Navy/White ZR35 Training Trousers<br>Printed with logo | 22/24" - 28/30"<br>30/32" - 38/40"<br>Navy ZR3<br>Printed v | ### ##################################       | 22/24" - 26/28" £17.50<br>28/30" - 34/36" £19.99<br>Royal/3 White Band Football Socks<br>Compulsory If Playing Rugby |  |  |

The Meridian Shopping Centre, Havant, PO9 1UN

havant@skoolkit.co.uk





### Dear Parent/Carer,

You can find your child's full school uniform all year round in our **Havant store** in the **Meridian Shopping**Centre and our **Fareham store** on **West Street**. **We advise you purchase early in the summer holidays as**we get very busy. (Please refer to our website <a href="https://www.skoolkit.co.uk">www.skoolkit.co.uk</a> for store opening times.)





Havant

**Fareham** 

### **ONLINE ORDERS need to be placed by:**

## **WEDNESDAY 9TH AUGUST**

For delivery before the start of the 2023/24 school year

Please note that orders placed online throughout July, August & September can take up to 14 working days.

Postage charges apply, please refer to our website for costs.

Free delivery will be available with any size order placed online by using the following code when viewing your basket online.

Saturday 22nd July – Saturday 29th July

Code: SUMMER2023

PLEASE VISIT US AT: WWW.SKOOLKIT.CO.UK