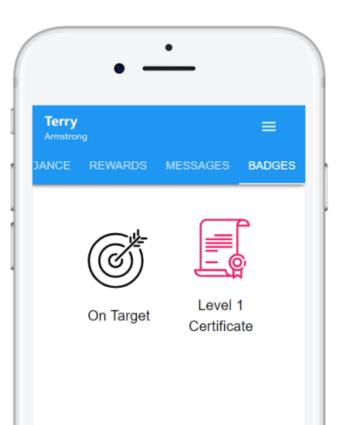

## Badges

Badges are a way for your school to inform you when significant behaviour goals have been achieved.

Your child will be issued with a badge when they meet the badge's criteria. The criteria for each badge will be set up by the school.

Any badges that your child has earned will be displayed here, listing each type of badge and how many times they have been awarded.