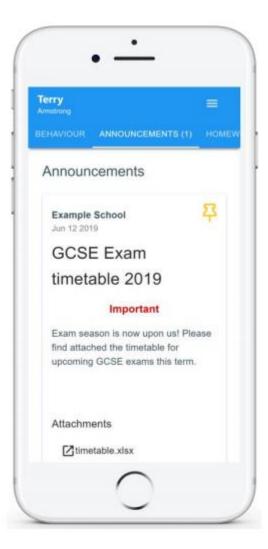

## Announcements and Badges

Part of **tes** 

Selecting this tab will display a list of announcements that have been shared with you regarding the selected pupil.

Announcements with a pin icon will always stay at the top of the announcements list.

If you are viewing announcements from the main parent dashboard, click on the X icon in the top right hand corner of an announcement to dismiss it.

Dismissed announcements can be viewed again in the pupil's individual Announcements tab.